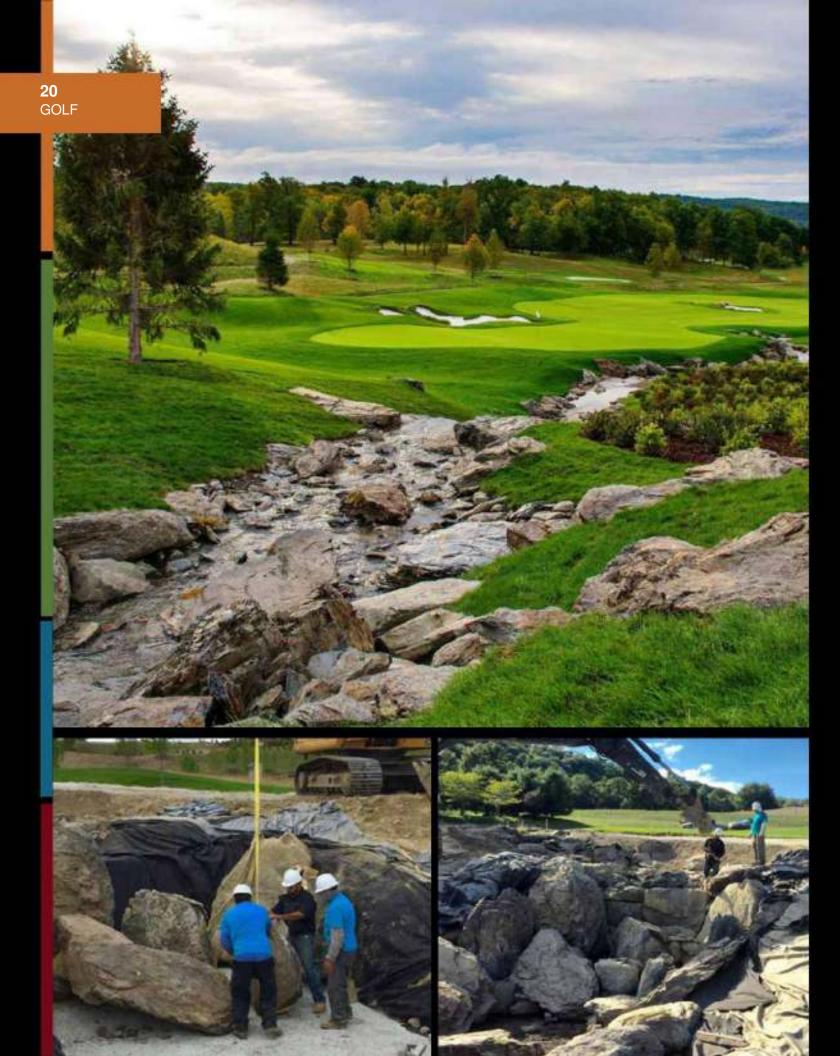

### **GOLF FEATURES**

#### FOUNTAINS

What separates a good golf course from a great one is unique and high concept water features. Our team of experts are deployable nationwide to create ponds and streams so beautiful, you won't even be mad when you lose your golf ball.